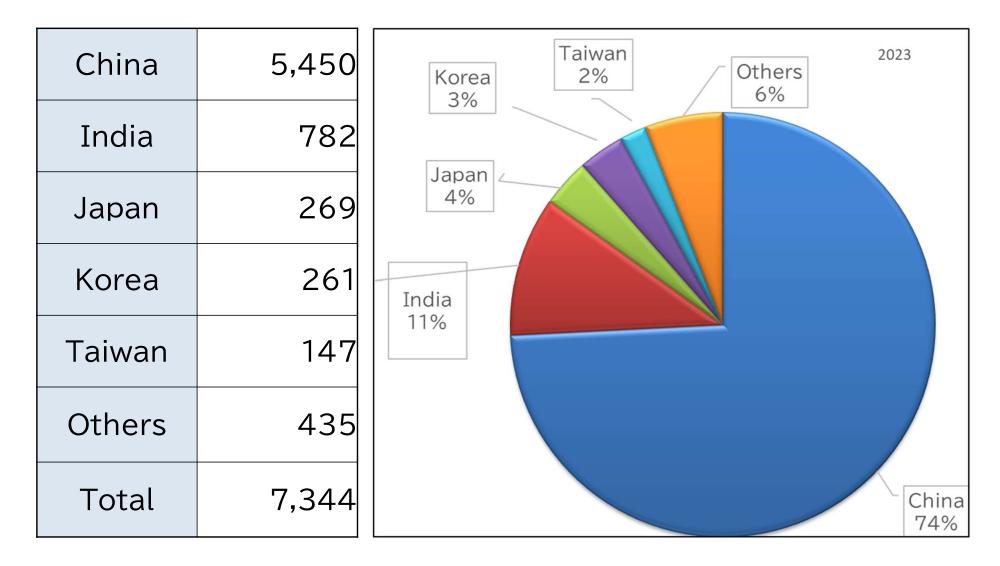

## Asia Nonwovens Production (2016-2023)

|           |       |       |       | (1,000 tons) |       |       | Source : ANFA |       |           |
|-----------|-------|-------|-------|--------------|-------|-------|---------------|-------|-----------|
|           | 2016  | 2017  | 2018  | 2019         | 2020  | 2021  | 2022          | 2023  | 22/'23(%) |
| China     | 3,260 | 3,705 | 3,960 | 4,210        | 5,273 | 5,340 | 5,310         | 5,450 | 2.6       |
| India     | 365   | 410   | 475   | 536          | 514   | 608   | 625           | 782   | 25.1      |
| Japan     | 340   | 342   | 343   | 320          | 302   | 300   | 293           | 269   | -8.2      |
| Korea     | 226   | 228   | 227   | 239          | 271   | 263   | 253           | 261   | 3.2       |
| Taiwan    | 188   | 200   | 197   | 191          | 194   | 182   | 151           | 147   | -2.6      |
| Indonesia | 78    | 91    | 100   | 106          | 98    | 104   | 119           | _     | _         |
| Others    | 228   | 240   | 253   | 267          | 283   | 305   | 301           | 435   | 44.5      |
| Total     | 4,685 | 4,684 | 5,555 | 5,555        | 6,935 | 7,101 | 7,052         | 7,344 | 4.1       |

## Asia Nonwovens Production by Region (2023) (1,000 tons)