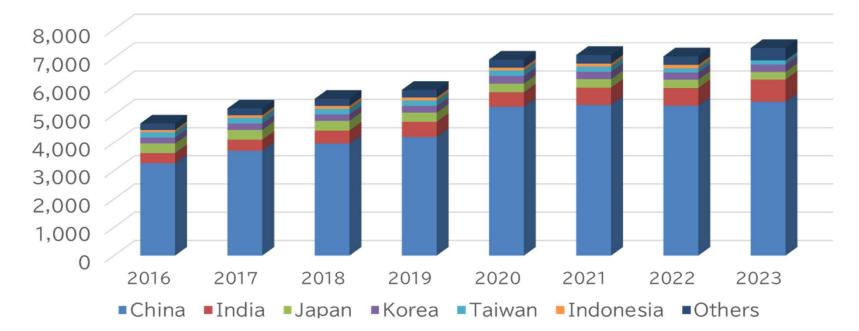

## Asia Nonwovens Production (2016-2023)

|           |       |       |       | (1,000 tons) |       |       | Source : ANFA |       |           |
|-----------|-------|-------|-------|--------------|-------|-------|---------------|-------|-----------|
|           | 2016  | 2017  | 2018  | 2019         | 2020  | 2021  | 2022          | 2023  | 22/'23(%) |
| China     | 3,260 | 3,705 | 3,960 | 4,210        | 5,273 | 5,340 | 5,310         | 5,450 | 2.6       |
| India     | 365   | 410   | 475   | 536          | 514   | 608   | 625           | 782   | 25.1      |
| Japan     | 340   | 342   | 343   | 320          | 302   | 300   | 293           | 269   | -8.2      |
| Korea     | 226   | 228   | 227   | 239          | 271   | 263   | 253           | 261   | 3.2       |
| Taiwan    | 188   | 200   | 197   | 191          | 194   | 182   | 151           | 147   | -2.6      |
| Indonesia | 78    | 91    | 100   | 106          | 98    | 104   | 119           | _     | _         |
| Others    | 228   | 240   | 253   | 267          | 283   | 305   | 301           | 435   | 44.5      |
| Total     | 4,685 | 4,684 | 5,555 | 5,555        | 6,935 | 7,101 | 7,052         | 7,344 | 4.1       |

## Asia Nonwovens Production Chart