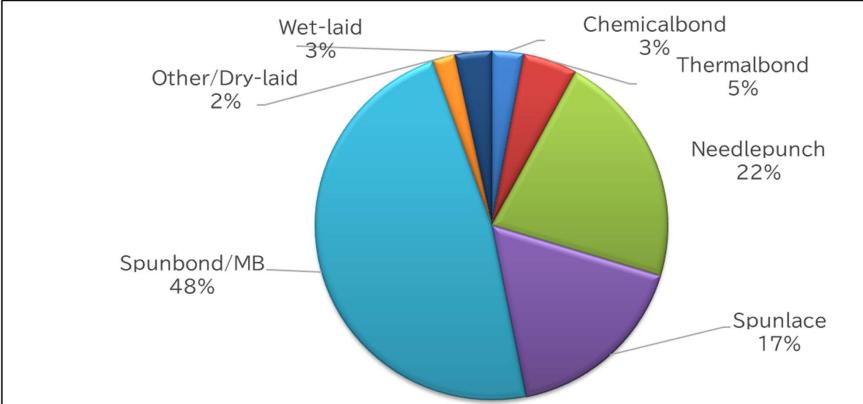

## Asia Nonwovens Production by Technology in Major 5 regions (2023) (1,000 tons)

|                | China | India | Japan | Korea | Taiwan | Total |
|----------------|-------|-------|-------|-------|--------|-------|
| Chemicalbonded | 144   | 20    | 16    | 20    | 3      | 202   |
| Thermalbonded  | 230   | 41    | 35    | 27    | 11     | 344   |
| Needlepunched  | 1,110 | 231   | 59    | 86    | 18     | 1,504 |
| Spunlaced      | 1,041 | 39    | 43    | 9     | 57     | 1,189 |
| Spunbonded/MB  | 2,617 | 443   | 64    | 117   | 54     | 3,295 |
| Other/Dry-laid | 114   | 7     | 17    | 3     | 3      | 144   |
| Wet-laid       | 194   | -     | 35    | _     | 2      | 231   |
| Total          | 5,450 | 781   | 269   | 261   | 147    | 6,909 |